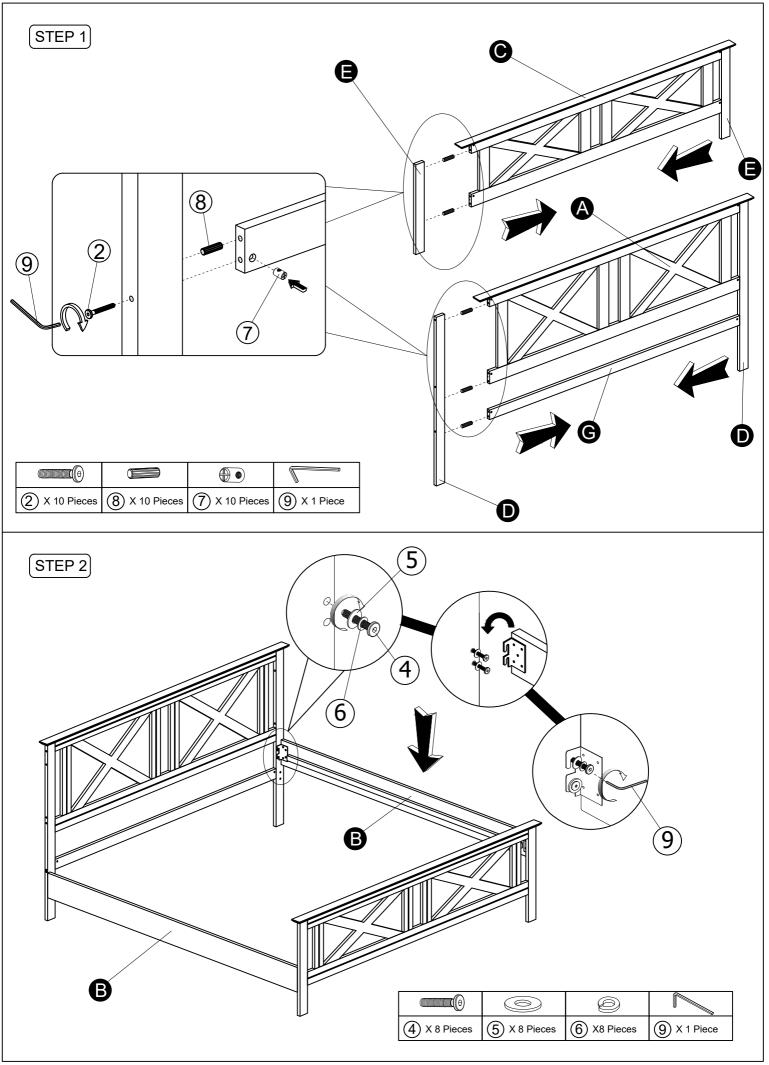

## Thank you for purchasing our product!

Before you start , here is some helpful advice :

- 1. We suggest you spend a short time reading through this leaflet and then follow the simple step by step instructions.
- 2. Owing to the size and weight of the product, we recommend that is assembled by two adults, on a carpeted or padded area, in the room that it is intended for . Approximate assembly time: 30 minutes.
- 3. Please do not use any tools other than those provided or recommend in these instruction.
- 4. Please do not throw away any of the packaging or instructions until you have checked all the components and hardware and the furniture is fully assembled.
- 5. Assemble all components loosely until advised to tighten. Depending on use it may be necessary to tighten the components from time to time, so please save the tools that have been provided.
- 6. Please keep all pieces out of reach of small children.