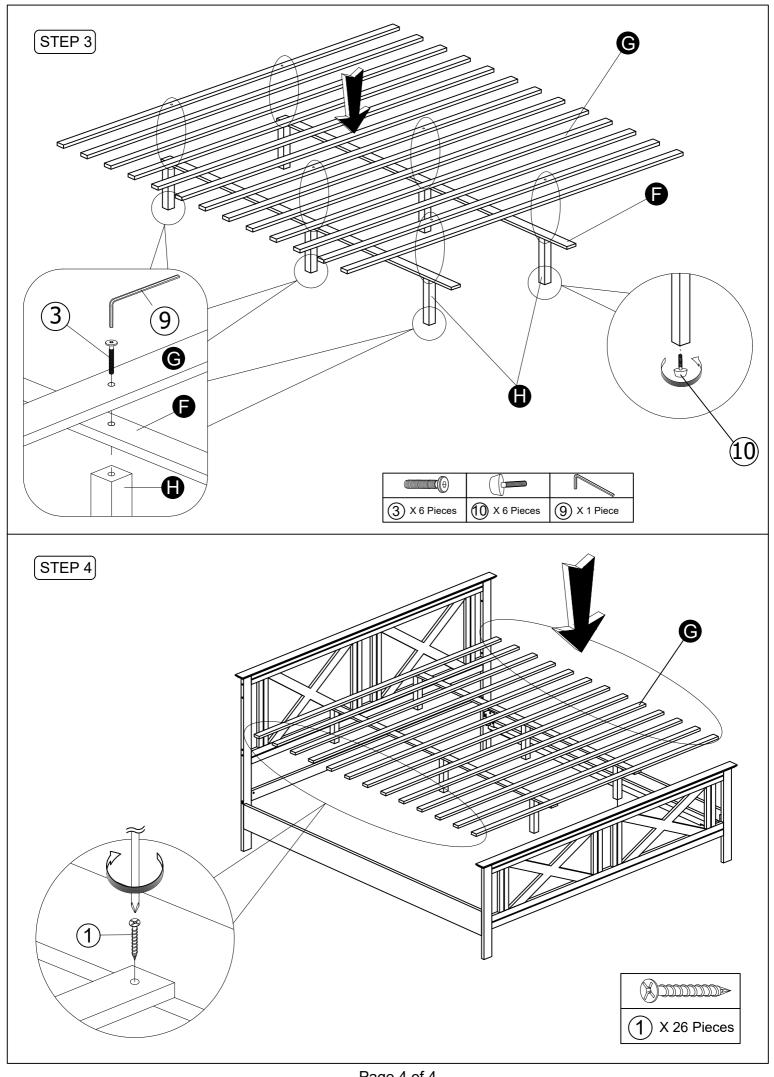

## Thank you for purchasing our product!

Before you start , here is some helpful advice :

- 1. We suggest you spend a short time reading through this leaflet and then follow the simple step by step instructions.
- 2. Owing to the size and weight of the product, we recommend that is assembled by two adults, on a carpeted or padded area, in the room that it is intended for . Approximate assembly time: 30 minutes.
- 3. Please do not use any tools other than those provided or recommend in these instruction.
- 4. Please do not throw away any of the packaging or instructions until you have checked all the components and hardware and the furniture is fully assembled.
- 5. Assemble all components loosely until advised to tighten. Depending on use it may be necessary to tighten the components from time to time, so please save the tools that have been provided.
- 6. Please keep all pieces out of reach of small children.