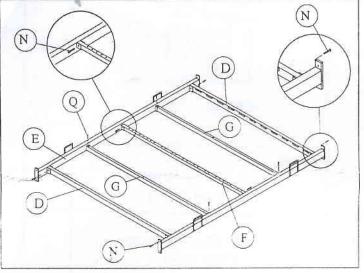

Step 4 Assemble bed base into bed frame and tighten all bolts.

Step 2 Fix bed support legs as shown on the picture.

Step 5 Once wood slats have been inserted into the plastic caps, fix one end of wood slat into the hole of end cross bar D and the other end to the other end cross bar. After that fix the plastic cap to the center cross bar by pressing it accordingly to the default holes. Ensure the plastic cap's pin aimed to the hole.

Fix bed frame and wood post with hardware as shown. Step 3

Please follow our Assembly Instruction procedure for easier assemble.

ARTS & HARDWARE LIST FOR 1.6-B41-SNS-KD

| 1 | PARTS & HARDW                   | QT     | YNC | )    | PART                   |          |
|---|---------------------------------|--------|-----|------|------------------------|----------|
| A |                                 | 1 pc   | I   |      | LONG SUPPORT LEG       | QT 2 pcs |
| В | HEAD FRAME                      | 1 pc   | J   | 8    | SHORT SUPPORT LEG      | 2 pcs    |
|   | FOOT FRAME HEAD FRAME WOOD POST | 2 pcs  | K   |      | Double end plastic cap | 10 pc    |
| С | FOOT FRAME<br>WOOD POST         | 2 pcs  | L   |      | M6x25mm                | 8 pcs    |
| D | 1" x 2" CROSS BAR               | 2 pcs  | M   |      | M8x25mm                | 8 pcs    |
|   |                                 |        | N   | C    | M6x40mm<br>(assembled) | 6 pcs    |
| Е | SIDE RAIL                       | 2 pcs  | 0   | 0    | M6x45mm<br>(assembled) | 2 pcs    |
| F | l" x l" CROSS BAR               | 1 pc   | P   |      | M8x40mm<br>(assembled) | 2 pcs    |
| G | TILLY CROSS BAR                 | 2 pcs  | Q   |      | M6x50mm<br>(assembled) | 4 pcs    |
| H | , choos bax                     |        |     | M6   | - ALLEN KEY            | l pc     |
|   | WOOD SLAT                       | 20 pcs |     | M8 - | ALLEN KEY              | l pc     |