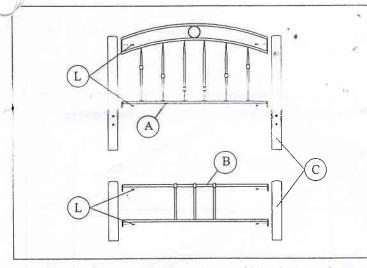

Fix both side rails E and cross bar F with bolt N as Step 1 above diagram. Put cross bar G into side rail and fix in bolt Q. After that put end cross bar D to the end of side rail and tighten with bolt N.

Fix bed frame and wood post with hardware as shown. Step 3

Please follow our Assembly Instruction procedure for easier assemble.

ARTS & HARDWARE LIST FOR 1.6-B41-SNS-KD

| 1 | PARTS & HARDW                   | QT     | YNC | )    | PART                   |          |
|---|---------------------------------|--------|-----|------|------------------------|----------|
| A |                                 | 1 pc   | I   |      | LONG SUPPORT LEG       | QT 2 pcs |
| В | HEAD FRAME                      | 1 pc   | J   | 8    | SHORT SUPPORT LEG      | 2 pcs    |
|   | FOOT FRAME HEAD FRAME WOOD POST | 2 pcs  | K   |      | Double end plastic cap | 10 pc    |
| С | FOOT FRAME<br>WOOD POST         | 2 pcs  | L   |      | M6x25mm                | 8 pcs    |
| D | 1" x 2" CROSS BAR               | 2 pcs  | M   |      | M8x25mm                | 8 pcs    |
|   |                                 |        | N   | C    | M6x40mm<br>(assembled) | 6 pcs    |
| Е | SIDE RAIL                       | 2 pcs  | 0   | 0    | M6x45mm<br>(assembled) | 2 pcs    |
| F | l" x l" CROSS BAR               | 1 pc   | P   |      | M8x40mm<br>(assembled) | 2 pcs    |
| G | TILLY CROSS BAR                 | 2 pcs  | Q   |      | M6x50mm<br>(assembled) | 4 pcs    |
| H | , choos bax                     |        |     | M6   | - ALLEN KEY            | l pc     |
|   | WOOD SLAT                       | 20 pcs |     | M8 - | ALLEN KEY              | l pc     |