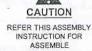

Fix both side rails E and cross bar F with bolt N as Step 1 above diagram. Put cross bar G into side rail and fix in bolt Q. After that put end cross bar D to the end of side rail and tighten with bolt N.