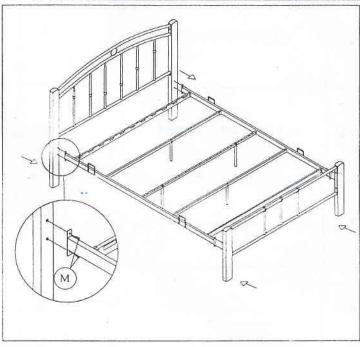

Step 4 Assemble bed base into bed frame and tighten all bolts.

Step 2 Fix bed support legs as shown on the picture.

Step 5 Once wood slats have been inserted into the plastic caps, fix one end of wood slat into the hole of end cross bar D and the other end to the other end cross bar. After that fix the plastic cap to the center cross bar by pressing it accordingly to the default holes. Ensure the plastic cap's pin aimed to the hole.