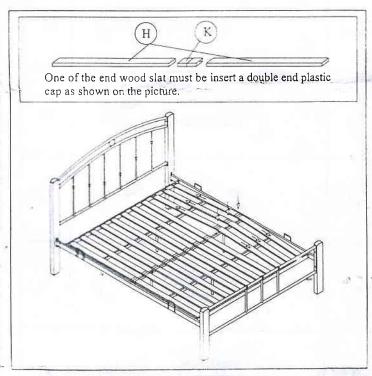

Step 4 Assemble bed base into bed frame and tighten all bolts.

Step 2 Fix bed support legs as shown on the picture.

Step 5 Once wood slats have been inserted into the plastic caps, fix one end of wood slat into the hole of end cross bar D and the other end to the other end cross bar. After that fix the plastic cap to the center cross bar by pressing it accordingly to the default holes. Ensure the plastic cap's pin aimed to the hole.